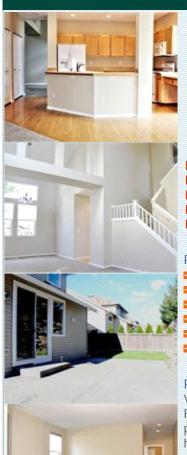

## PROPERTY FEATURES:

- ■Central heat
- ■Walk-in closet
- ■Living room
- ■Breakfast nook
- ■Stove/Oven
- Yard

- ➡ Fireplace
- Hardwood floor
- Office/Den
- Dishwasher
- Microwave
- ➡High/Vaulted ceiling
- Family room
- Dining room
- Refrigerator
- ■Laundry area inside

## PROPERTY DESCRIPTION:

Very Light & Bright 3+Den or 4 bed home w/ main floor bed AND 3/4 bath! Family-Island Kit-Dining combo for great entertaining inside or out on large private patio against privacy terraces & fencing. Newer carpeting, hardwoods, paint & updates provide you a turn-key move-in. Convenient, award-winning schools & several parks nearby!!