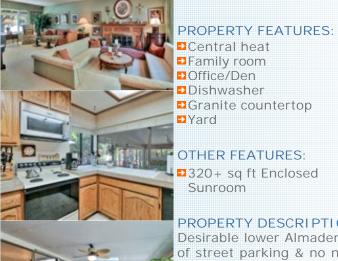

2 Cars

2

PRICE:\$1,525,000.00

Full Baths: 3 Lot Size: 6586 Sqft:

2496

➡ Fireplace Living room Dining room Stove/Oven Laundry area - inside

Tile floor ■Bonus/Rec room Breakfast nook ■Microwave ■Balcony, Deck, or Patio

## **OTHER FEATURES:**

320+ sq ft Enclosed Sunroom

## PROPERTY DESCRIPTION:

Desirable lower Almaden Country Club Area location! Large corner lot: plenty of street parking & no neighbor on 1 side. Excellent 4 Bedroom floor plan: 1 BD & 1 full BA downstairs - great for in-laws, guests, or office, Huge bright master suite with spacious library sitting room, & french doored access to balcony backyard view. 1st floor laundry room with 2nd floor chute. Open kitchen & family room area, plus formal dining room. Enjoy your fireplace and custom mantel while entertaining from the unique living room conversation pit. Home entertainers, artists, & kids will love the additional 320+ sq ft of fully enclosed sunroom living space - not included in 2496 sq ft. Step out through dining room slider or sunroom to your own tranquil shaded outdoor retreat: Huge deck, lush vegetation, lawn, & cute shed. Short walk to shopping, banks, post office, park & library. Close to public transportation & fire department. San Jose Unified Schools - Simonds E, Castillero M, and Leland HS