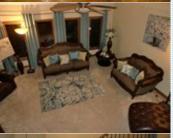

Saft:

■ Central heat

■ Walk-in closet

■ Living room

■ Refrigerator

■ Granite countertop

■ Laundry area - inside

■ Fireplace