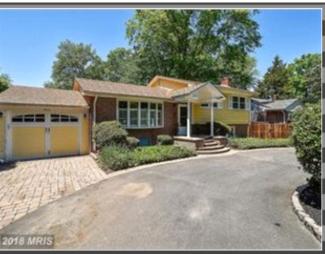

## 1 block to the Potomac River

9014 Vernon View DR., Alexandria VA 22308

PRICE:\$659,900.00

Half Baths: 1 Parking: 6 Cars Floors:

Subdivision: Sulgrave Village

Year Built: 1960 Lot Size: 8960 Sqft: 2750

# PROPERTY DESCRIPTION:

WOW! Fabulous home in fabulous, historical, fun, active, and beautiful neighborhood. Everything is updated! Hardwood floors in LR, foyer, DR. 2 Master bedrooms, Gourmet kitchen w/stainless appliances, granite counters, 42" cabinets. All bathrooms beautifully remodeled, circular driveway, fenced back yard, covered back porch. Put this 1 on list!WOW!