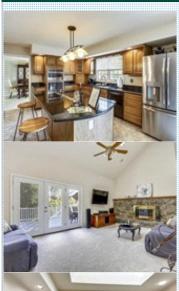

## PROPERTY FEATURES:

- ■Central A/C
- ➡High/Vaulted ceiling
- ■Tile floor
- ■Bonus/Rec room
- ■Breakfast nook
- ■Stove/Oven
- ■Washer
- Balcony, Deck, or Patio
- ■Central heat
- Walk-in closet
- Family room
- Office/Den
- Dishwasher
- Microwave
- ■Stainless steel appliances
  ■Attic
  - Dryer
  - Yard

- ➡ Fireplace
- Hardwood floor
- Living room
- Dining room
- Refrigerator
- Granite countertop
- ■Basement
- ■Laundry area inside
- ■Jacuzzi/Whirlpool

## PROPERTY DESCRIPTION:

MAKE MEMORIES IN THIS SPACIOUS Winchester Home Fresh paint, NEW Master Bath, Carpet, Appliances. Trex deck, newly paved Driveway; NEWER Roof, Siding & Gutters Spacious LL with full bath, finished and unfinished areas. Convenience abounds in this beautifully matured neighborhood. Near DC, Annapolis, Balt., Ft. Meade & major thoroughfares.