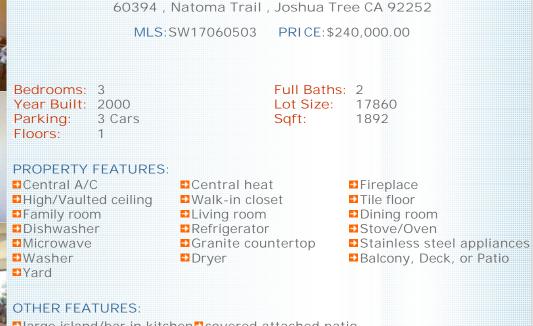

BEAUTIFULLY REMODELED DESERT HOME

■large island/bar in kitchen■covered attached patio

## PROPERTY DESCRIPTION:

Great desert home located in South Joshua Tree, just 45 mins from Palm Springs. Driving distance to Cabazon outlets and near multiple casinos. Only 4 miles from Joshua Tree State Park. This home has lots of upgrades, stainless steel appliances, all new flooring, and a secluded attached patio perfect for entertaining. A MUST SEE!