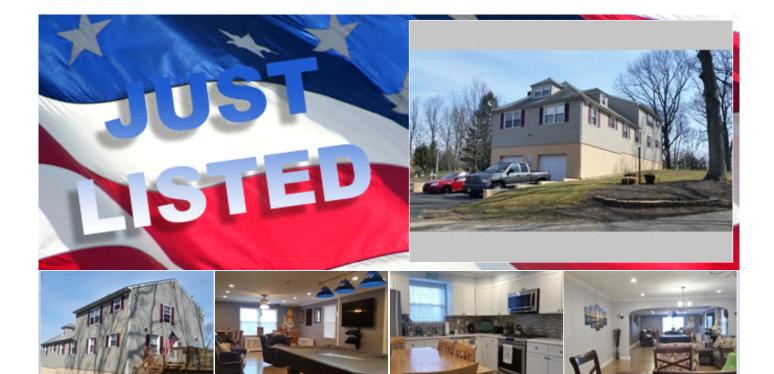

True Mother/Daughter Home Secluded, high a top a hill on dead end street

28 E. Marston , Hazlet NJ 07730 MLS:21713519 PRICE:\$559,000.00

Bedrooms:6Full Baths:4HOA:NoneParking:6 CarsFloors:2

## PROPERTY DESCRIPTION:

Attention to detail and quality of craftsmanship have been seen here. Each level contains 3 bed rooms and 2 full baths w/inside laundry, eat-in-kitchen & separate entrances. Beautiful landscaped private yard with parking for 6 cars plus 2 car attached direct entry garage truck height. Work shop and bonus room level over garage. Shown by appointment