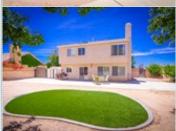

# Stunning Palmdale Home with Views of Golf Course!

40160 Pevero Ct, Palmdaleg CA 93551

MLS:17005348 PRICE:\$379,990.00/SF

Bedrooms: 5 Year Built: 1998 2151 Sqft:

Full Baths: 3 Lot Size: 9583

■Central A/C

➡High/Vaulted ceiling

### PROPERTY DESCRIPTION:

Home includes 5 bedrooms & 2 ½ bathrooms; one bedroom and full bathroom downstairs. Laminate oak wood flooring throughout formal dining area and sitting area. Formal dining area lighting has been decorated tastefully with a 5 tier chandeliers. Kitchen displays beautiful oak cabinets, stainless appliances, and an island perfect for prepping.