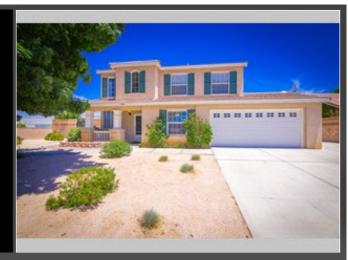

# Stunning Palmdale Home with Views of Golf Course!

40160 Pevero Ct, Palmdaleg CA 93551

MLS:17005348 PRICE:\$379,990.00/SF

Bedrooms: 5 Year Built: 1998 2151 Sqft:

Full Baths: 3 Lot Size: 9583

■Central A/C

➡High/Vaulted ceiling

### PROPERTY DESCRIPTION:

Home includes 5 bedrooms & 2 ½ bathrooms; one bedroom and full bathroom downstairs. Laminate oak wood flooring throughout formal dining area and sitting area. Formal dining area lighting has been decorated tastefully with a 5 tier chandeliers. Kitchen displays beautiful oak cabinets, stainless appliances, and an island perfect for prepping.