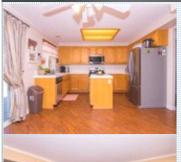

### PROPERTY DESCRIPTION:

Home includes 5 bedrooms & 2 ½ bathrooms; one bedroom and full bathroom downstairs. Laminate oak wood flooring throughout formal dining area and sitting area. Formal dining area lighting has been decorated tastefully with a 5 tier chandeliers. Kitchen displays beautiful oak cabinets, stainless appliances, and an island perfect for prepping.