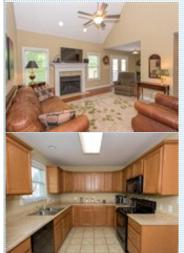

## PROPERTY DESCRIPTION:

A warm country setting on .51 acres provides plenty of elbow room. 3BR, 2 & 1/2BA, bonus w/closet + loft area. Vaulted LR w/cozy fireplace & hardwood floors. Trey ceiling & hardwoods in formal DR. Trey ceiling adorns the main level master suite, also a large master bath w/whirlpool tub & separate shower, double sink vanity & large walk-in closet.