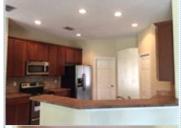

## PROPERTY FEATURES:

Central A/C
 Family room
 Breakfast nook

Stove/Oven Micro Laundry area - inside

High/Vaulted ceiling
Living room
Dishwasher
Microwave
Yard

Walk-in closet
 Dining room

- Refrigerator
- Stainless steel appliances

## PROPERTY DESCRIPTION:

BEAUTIFUL 4/2/2 REMODELED HOME IN ROYAL HIGHLANDS, WITH OPEN KITCHEN WITH 42" WOOD CABINETS AND NEW STAINLESS STEEL APPLIANCES AND ALL NEW LAMINATE FLOORING AND CARPET. ALSO HAS 9FT CEILING THROUGHOUT WITH PLENTY OF PRIVACY. MASTER BEDROOM WITH SLIDER DOORS TO ACCESS TO COVERED PATIO AND BACK YARD. CLOSE TO SCHOOLS, SHOPPING AREAS, ETC.