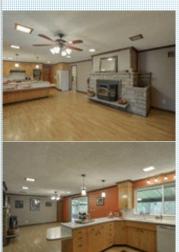

## PROPERTY FEATURES:

- ■Fireplace
- ■Living room
- ■Dining room
- ■Basement
- ■Yard

- Tile floor
- Bonus/Rec room
- Dishwasher
- Laundry area inside
- Family room
- Office/Den
- Refrigerator
- ■Balcony, Deck, or Patio

- ■Fenced yard
- ■Living Area w/ kitchen down
- RV Parking
- ■Landscaped front yard ■Wood Insert
- Bedrooms down
- ■3/4 bath down / Shower

## PROPERTY DESCRIPTION:

Summit home in tranquil setting that backs to park land. Fully fenced yard w/ 2 outbuildings. This spotless daylight basement rambler has 5 bedrooms, large family room, very large rec room, 2 kitchens. 2 3/4 bathrooms. Potential in law suite (entrances on each level). New carpets Downstairs. Updated counters in kitchen. Wood Insert and stove.