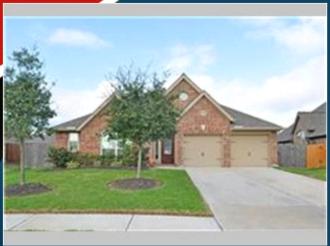

# BEAUTIFUL 1 STORY 4/3 with 3 CAR GARAGE

Motivated Sellers!

13704 Cutler Springs Ct , Pearland TX 77584

MLS:72306964 PRICE:\$285,000.00

Bedrooms: 4 Full Baths: 3

HOA: Yes Parking: 3 Cars Floors: 1 Subdivision: Shadow Creek Ranch

Year Built: 2013 Lot Size: 8982 Sqft: 2522

## PROPERTY DESCRIPTION:

Wood floors have been added to the living room and dining room. 2 large bedrooms with walk in closets. Split to another bedroom alone with a full bathroom. Very large master bedroom with a HUGE bathroom with oversized shower and closet. Very large laundry room with granite counters.3 CAR TANDUM GARAGE. HUGE POOL SIZE LOT on a cul-de-sac!