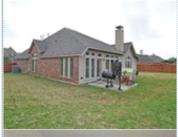

■Stove/Oven

■Stainless steel appliances

Balcony, Deck, or Patio

■ Huge Yard

## PROPERTY DESCRIPTION:

Wood floors have been added to the living room and dining room. 2 large bedrooms with walk in closets. Split to another bedroom alone with a full bathroom. Very large master bedroom with a HUGE bathroom with oversized shower and closet. Very large laundry room with granite counters.3 CAR TANDUM GARAGE. HUGE POOL SIZE LOT on a cul-de-sac!