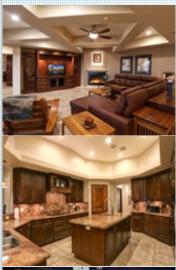

## PROPERTY FEATURES:

- ■Fireplace
- Hardwood floor
- ■Living room
- ■Breakfast nook
- ■Stove/Oven
- ■Washer
- ■Balcony, Deck, or Patio Yard
- ➡ High/Vaulted ceiling
- Tile floor
- Bonus/Rec room
- Dishwasher
- Microwave
- Dryer

- ■Walk-in closet
- ■Family room
- Dining room
- Refrigerator
- ■Granite countertop
- ■Laundry area inside

At the base of Sombrero Peak on 3.42 acres, this privately gated 4,024 sq ft home speaks SERENITY…Acres and acres of bike and hiking trails & solitude bundled up in this quality 3 bd, 4 ba, 3-car garage home. Elegant, spacious open and flowing floor plan; formal living/dining room; large gourmet kitchen with cherry cabinetry, upgraded Thermador appliances, roll out drawers & loads of storage; Theatre room with custom seating & upgraded equipment; luxurious master suite with two walk-in closets & large bath with double vanities, large steam shower, & jetted spa tub; all bedrooms are in-suites with private baths. (Bonus/Billiard room can easily be 4th bedroom with closet added); large covered patio area for your ultimate outdoor entertainment. Built-in BBQ w/ granite counter tops.