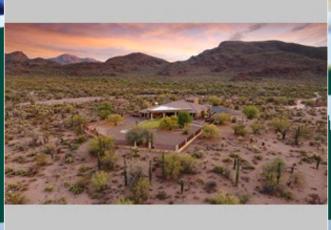

## 7450 E. Ina Road at the base of Sombrero Peak

7450 W. Ina Road, Tucson AZ 85743

MLS:21714748 PRICE:\$749,900.00

Bedrooms: 3 Full Baths: 4

Lot Size: 148975 Year Built: 2007 4024 Sqft:

- ■Walk-in closet
- ■Family room
- Dining room
- Refrigerator
- ■Granite countertop
- ■Laundry area inside

At the base of Sombrero Peak on 3.42 acres, this privately gated 4,024 sq ft home speaks SERENITY…Acres and acres of bike and hiking trails & solitude bundled up in this quality 3 bd, 4 ba, 3-car garage home. Elegant, spacious open and flowing floor plan; formal living/dining room; large gourmet kitchen with cherry cabinetry, upgraded Thermador appliances, roll out drawers & loads of storage; Theatre room with custom seating & upgraded equipment; luxurious master suite with two walk-in closets & large bath with double vanities, large steam shower, & jetted spa tub; all bedrooms are in-suites with private baths. (Bonus/Billiard room can easily be 4th bedroom with closet added); large covered patio area for your ultimate outdoor entertainment. Built-in BBQ w/ granite counter tops.