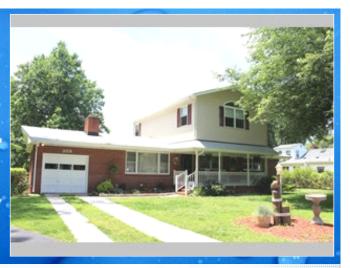

# WATERFRONT PROPERTY

### 40' Boat Slip included

Two lots convey with this property

209 Basta Drive, Yorktown VA 23692

MLS:10131922 PRICE:\$379,000.00

## Bedrooms: 3 Subdivision: Waterview Terrace Full Baths: 1 Year Built: 1960

Half Baths: 1 Lot Size: .43 acres
Parking: 1 Car Sqft: 2004

#### PROPERTY DESCRIPTION:

Well-loved home w/many features; minutes from deep water of the York River, beautiful hardwood flooring just refinished, 2 BRs down, large BR and office overlooking the water on 2nd floor, large yard w/dock, good sized front porch, screen porch w/hot tub off of kitchen, 1 car attached garage, oversized detached garage w/workshop, 2 lots convey.