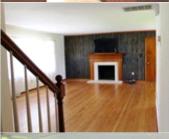

#### PROPERTY FEATURES:

□Central A/C

Floors:

- ■Walk-in closet
- ■Office/Den
- Stove/Oven
- ■Yard

- ■Central heat
- Hardwood floor
- Dining room
- Dining room
- ₽Fireplace
- Living room
- Refrigerator
- ■Stainless steel appliances
  ■Laundry area inside

#### PROPERTY DESCRIPTION:

Well-loved home w/many features; minutes from deep water of the York River, beautiful hardwood flooring just refinished, 2 BRs down, large BR and office overlooking the water on 2nd floor, large yard w/dock, good sized front porch, screen porch w/hot tub off of kitchen, 1 car attached garage, oversized detached garage w/workshop, 2 lots convey.