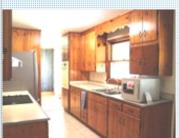

#### PROPERTY FEATURES:

□Central A/C

Floors:

- ■Walk-in closet
- ■Office/Den
- Stove/Oven
- ■Yard

- ■Central heat
- Hardwood floor
- Dining room
- Dining room
- ₽Fireplace
- Living room
- Refrigerator
- ■Stainless steel appliances
  ■Laundry area inside