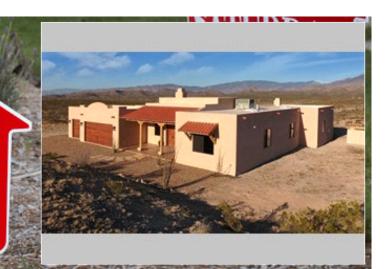

## Secluded Custom Built Spanish Hacienda

15775 E. Marsh Station , Vail AZ 85641

MLS:21714948 PRICE:\$465,000.00

Bedrooms:3Year Built:2016Sqft:2611

### PROPERTY DESCRIPTION:

Secluded custom built Spanish Hacienda on 5.1 acre home site with breathtaking Mountain and Valley views. This quality drafted home boasts of: SS appliances: knotty alder doors and custom hardwood cabinets: porcelain tile flooring: antique vintage 1910 entry door; French door access to Master, dining and hallways.; 12' ceilings with vegas, 2 fireplaces, central vacuum system, unique spacious center courtyard with fountain. Large 3 car garage with utility sink and 220 outlet. Private well. Horses welcome with trail access to La Cienega Wash. There is a road maintenance agreement. The road maintenance shall be \$100 per year. Recently installed, a whole house water treatment system for the comfort of knowing good water quality.