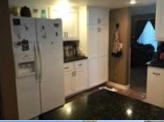

## PROPERTY DESCRIPTION:

Beautiful West Lancaster home at the end of a cul-de-sac. Block walls, large driveway, ceiling fans in all bedrooms. Newly remodeled kitchen with top-of-the-line white cabinets and granite counter tops. Landscaped front and back yard with patio and deck off the master bedroom. HOME IS TURN KEY READY! SELLER WILLING TO LOOK AT ALL OFFERS!