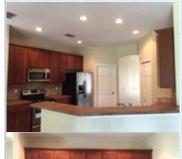

## PROPERTY FEATURES:

□Central A/C □Family room ➡High/Vaulted ceiling➡Living room

■ Walk-in closet■ Dining room■ Refrigerator

■Breakfast nook
■Stove/Oven

Dishwasher
■ Microwave

■Stainless steel appliances

■Laundry area - inside

## PROPERTY DESCRIPTION:

BEAUTIFUL 4/2/2 REMODELED HOME IN ROYAL HIGHLANDS, WITH OPEN KITCHEN WITH 42" WOOD CABINETS AND NEW STAINLESS STEEL APPLIANCES AND ALL NEW LAMINATE FLOORING AND CARPET. ALSO HAS 9FT CEILING THROUGHOUT WITH PLENTY OF PRIVACY. MASTER BEDROOM WITH SLIDER DOORS TO ACCESS TO COVERED PATIO AND BACK YARD. CLSOE TO SHOOLS, SHOPPING AREAS, ETC.