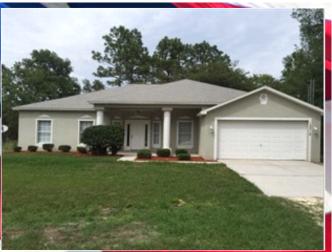

## 4/2/2 HOME IN ROYAL HIGHLANDS

15510 CLIFF SWALLOW RD, Brooksville FL 34614

MLS:U7819864 PRICE:\$189,900.00

Bedrooms: 4 Full Baths: 2 HOA: N/A Subdivision: ROYAL HIGHLANDS

Year Built: 2006 Sqft: 2237

## PROPERTY DESCRIPTION:

BEAUTIFUL 4/2/2 REMODELED HOME IN ROYAL HIGHLANDS, WITH OPEN KITCHEN WITH 42" WOOD CABINETS AND NEW STAINLESS STEEL APPLIANCES AND ALL NEW LAMINATE FLOORING AND CARPET. ALSO HAS 9FT CEILING THROUGHOUT WITH PLENTY OF PRIVACY. MASTER BEDROOM WITH SLIDER DOORS TO ACCESS TO COVERED PATIO AND BACK YARD. CLSOE TO SHOOLS, SHOPPING AREAS, ETC.