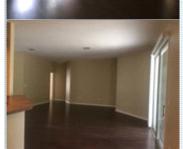

## PROPERTY FEATURES:

□Central A/C □Family room ➡High/Vaulted ceiling➡Living room

■ Walk-in closet■ Dining room■ Refrigerator

■Breakfast nook
■Stove/Oven

Dishwasher
■ Microwave

■Stainless steel appliances

■Laundry area - inside

## PROPERTY DESCRIPTION:

BEAUTIFUL 4/2/2 REMODELED HOME IN ROYAL HIGHLANDS, WITH OPEN KITCHEN WITH 42" WOOD CABINETS AND NEW STAINLESS STEEL APPLIANCES AND ALL NEW LAMINATE FLOORING AND CARPET. ALSO HAS 9FT CEILING THROUGHOUT WITH PLENTY OF PRIVACY. MASTER BEDROOM WITH SLIDER DOORS TO ACCESS TO COVERED PATIO AND BACK YARD. CLSOE TO SHOOLS, SHOPPING AREAS, ETC.