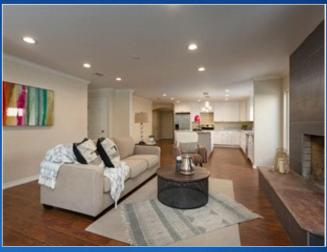

## PROPERTY DESCRIPTION:

OPEN HOUSE 5/27 & 5/28 \* 1 TO 4 PM. ROOFTOP VIEWS that will take your breath away! 2 walk-out balconies off the master en suite retreat with views. Private master bath has walk-in closet, walk-in shower. Fireplace in living room & master bed. Remodeled kitchen, bathrooms, open floor plan. Separate laundry room inside. Epoxy garage. Backyard.