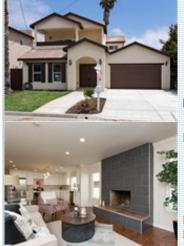

## PROPERTY DESCRIPTION:

OPEN HOUSE 5/27 & 5/28 \* 1 TO 4 PM. ROOFTOP VIEWS that will take your breath away! 2 walk-out balconies off the master en suite retreat with views. Private master bath has walk-in closet, walk-in shower. Fireplace in living room & master bed. Remodeled kitchen, bathrooms, open floor plan. Separate laundry room inside. Epoxy garage. Backyard.