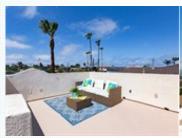

## PROPERTY DESCRIPTION:

OPEN HOUSE 5/27 & 5/28 \* 1 TO 4 PM. ROOFTOP VIEWS that will take your breath away! 2 walk-out balconies off the master en suite retreat with views. Private master bath has walk-in closet, walk-in shower. Fireplace in living room & master bed. Remodeled kitchen, bathrooms, open floor plan. Separate laundry room inside. Epoxy garage. Backyard.