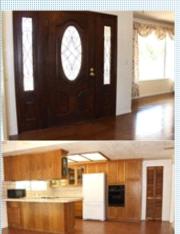

## PROPERTY FEATURES:

■Central A/C

■Hardwood floor

■Living room

■Breakfast nook

■Balcony, Deck, or Patio ■ Yard

■ Central heat

■ Tile floor

■ Bonus/Rec room

■ Dishwasher

➡ Fireplace

■ Family room ■ Dining room

Stove/Oven

Close to 91/15/215 Freeways

## PROPERTY DESCRIPTION:

Move to the Country! Single story ranch home with Guest House on 1 acre horse property. Large kitchen, large bonus room, brick fireplace, hardwood floors and tile throughout. Large covered back patio, 4 horse stalls, tack room, corral and sheds. 2 U-Shaped driveways, ample RV-Parking, completely fenced with 2 gates. LOW TAXES-NO HOA's Come and See!