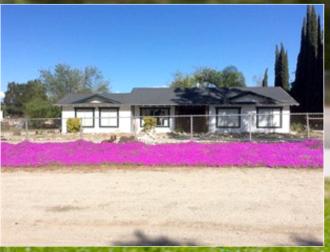

## Single Story Home on 1 Acre w/Guest House

Close to 91/15/215 Freeways

20030 Smith Rd., Perris CA 92570

MLS:IV17082116 PRICE:\$460,000.00

Bedrooms: 4 Full Baths: 3

HOA: No HOA/No Mello Roos

Parking: 6 Cars

## PROPERTY DESCRIPTION:

Move to the Country! Single story ranch home with Guest House on 1 acre horse property. Large kitchen, large bonus room, brick fireplace, hardwood floors and tile throughout. Large covered back patio, 4 horse stalls, tack room, corral and sheds. 2 U-Shaped driveways, ample RV-Parking, completely fenced with 2 gates. LOW TAXES-NO HOA's Come and See!