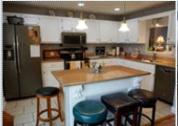

## PROPERTY FEATURES:

■ Central A/C
■ Tile floor
■ Dining room
■ Stove/Oven
■ Stainless steel app

■ Stainless steel appliances ■ Washer

■ Yard

Central heat

■ Family room■ Dishwasher

■ Microwave

■ Attic■ Dryer

■ Walk-in closet

■ Living room

■ Refrigerator

■ Granite countertop

Basement

■ Balcony, Deck, or Patio

## PROPERTY DESCRIPTION:

This pristine home has updates galore: paint, flooring, HVAC, hot water heater, lighting, appliances & roof! There is so much storage as well: large closets, floored attic, shed. Laundry is in a separate room in basement but there is a washer/dryer hook-up on bedroom level. There is great flow for entertaining.