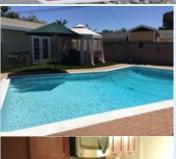

## PROPERTY FEATURES:

■Fireplace

■Stove/Oven

□Laundry area - inside

■ Living room
■ Microwave

■ Yard

Dishwasher

■Granite countertop
■Swimming pool

## PROPERTY DESCRIPTION:

Great location very near coveted Oxford Prep HS, remodeled kitchen, great backyard with pool, man cave in garage, shutters in bedrooms -This fabulous home is on a beautiful street in a highly desirable neighborhood. Call now - it will not last.