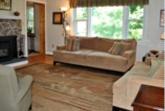

■Central heat

■ Hardwood floor

■ Living room

Stove/Oven

■Stainless steel appliances Basement

➡ Fireplace

■ Tile floor

■ Dining room

■ Manicured lawn

■ Newer wood stove

insert

■Bilco basement door

■Immaculate condition

Charm galore in this beautifully maintained and nicely improved Ranch Home! Stunning kitchen remodel with huge island, granite/stainless open to large living room with stone fp, hardwood floors t/o, large dining room with vaulted ceiling, finished basement has family room, new roof (2012), newer windows, oil heat, central air - all on large yard!