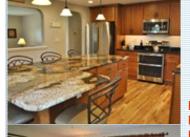

## PROPERTY FEATURES:

■Central A/C

➡High/Vaulted ceiling

Family room

Floors:

■ Dishwasher

■Granite countertop

■ Yard

■ Manicured lawn

■ Newer wood stove

insert

■Bilco basement door

■Immaculate condition

Charm galore in this beautifully maintained and nicely improved Ranch Home! Stunning kitchen remodel with huge island, granite/stainless open to large living room with stone fp, hardwood floors t/o, large dining room with vaulted ceiling, finished basement has family room, new roof (2012), newer windows, oil heat, central air - all on large yard!