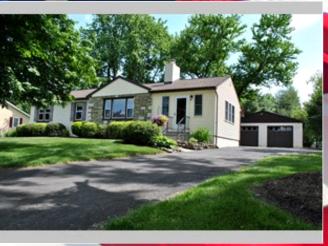

Quality built single home w/2 car garage

75 Williams Avenue, Newtown PA 18940

MLS:6988932 PRICE:\$359,900.00

Subdivision: Anchor Estates Bedrooms: 3

Full Baths: 1 Year Built: 1955 HOA: None Lot Size: 19200 Parkina: 5 Cars 1904 Sqft:

## OTHER FEATURES:

Great curb appeal

■Stunning kitchen remodel

■Newer windows t/o Open feeling

■Lush landscaping

■Stone fireplace

Newer 30 yr roof

■Great space

■ Manicured lawn

■ Newer wood stove

insert

■Bilco basement door

■Immaculate condition

Charm galore in this beautifully maintained and nicely improved Ranch Home! Stunning kitchen remodel with huge island, granite/stainless open to large living room with stone fp, hardwood floors t/o, large dining room with vaulted ceiling, finished basement has family room, new roof (2012), newer windows, oil heat, central air - all on large yard!