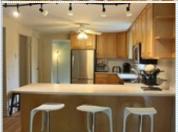

■ Dining room

Stove/Oven

Half Baths: 1

■Central A/C

Tile floor

■Bonus/Rec room

□Dishwasher

■Microwave

■Balcony, Deck, or Patio ■Yard

■Central heat ■ Family room

Office/Den

■ Refrigerator

■Stainless steel appliances Basement

4 BR, 2.5 BA single Family colonial with 2 car garage, finished lower level walk -out with large Recreation Room and an additional finished Bonus Room. Freshly painted and new 6 panel doors. Open concept main level floor plan. Deck overlooking a large private lot. Very close to the Kentlands and public transportation.