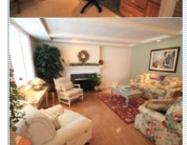

■ Hardwood floor

■ Living room

■ Dining room ■ Refrigerator

■Stainless steel appliances Laundry area - inside

■ Fireplace ■Tile floor

■Bonus/Rec room

■Breakfast nook ■Stove/Oven

This is a magnificent waterfront home with stunning Marine Stadium water views. Originally the home of the developer, this 1st class home was remodeled in 2000. Grand entry offers an open feel with beamed ceilings, custom kitchen, breakfast nook and private patio with built-in BBQ. Move upstairs to breathtaking views of the beach. Lowell school!