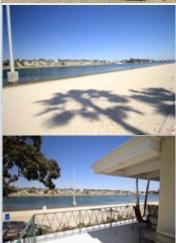

■ Hardwood floor

■ Living room

■ Dining room ■ Refrigerator

■Stainless steel appliances Laundry area - inside

■ Fireplace ■Tile floor

■Bonus/Rec room

■Breakfast nook ■Stove/Oven

This is a magnificent waterfront home with stunning Marine Stadium water views. Originally the home of the developer, this 1st class home was remodeled in 2000. Grand entry offers an open feel with beamed ceilings, custom kitchen, breakfast nook and private patio with built-in BBQ. Move upstairs to breathtaking views of the beach. Lowell school!