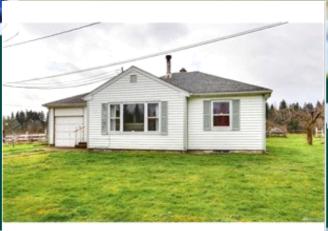

## Charming home on 7.45 Acres in East Olympia!

4105 79th Ave SE, Olympia WA 98501

MLS:1103691 PRICE:\$279,900.00

Bedrooms: 2 Subdivision: East Olympia

Year Built: 1950 Full Baths: 1 Lot Size: 7.45 ACRES 1288 Sqft:

## PROPERTY DESCRIPTION:

BOM, Contigent buyer's sale failed-no fault to seller. Remarkable character in this beautiful 1 level home w/basement on 7.45 ACRES, on a dead end street in desirable East Oly! This charming home features 2 bdrms (+Bonus Rm/could be add bdrm), 1 full bath w/ jetted tub, original HW flooring, wood burning stove, & large open kitchen.