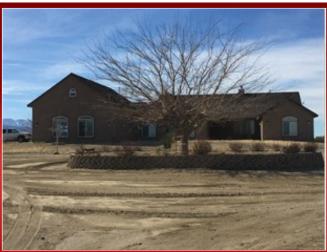

## YOU CAN HAVE IT ALL

LIVE ON A 10 ACRE FARM/RANCH CLOSE TO CITIES

3545 Woodward Rd., , Phelan CA 92371

MLS:483398 PRICE:\$795,000.00

Bedrooms: 6
Year Built: 2008
Lot Size: 423059
Saft: 6355

Full Baths: 6
Half Baths: 1
Parking: 8 Cars
Floors: 1

## PROPERTY DESCRIPTION:

This 2 home property has incredible views of the Wrightwood mountains! Zoned Agricultural-5 acres that can be used to farm, have horses, or run cattle. The county of San Bernardino use for this zoning allows for a half acre pond to assist with irrigation. 10 acre feet of water is allowed to be used on this parcel. The opportunities really are endless! 3545 Woodard Rd. A and B, Phelan CA 92371 4455 sqft in main house. 1400 Sq Ft. in 2nd Hm. Beautiful, exotic granite countertops in kitchen and bathrooms. Oil-rubbed bronze trim throughout; JennAir stainless steel appliances included. This builder thought of everything for beauty, function, and entertainment. Enjoy this beautiful layout for entertaining quests or raising a family or just the peace and quiet that this property will afford you. Need more bedrooms? The office and gameroom can easily be two more bedrooms; closet areas are included. This home has everything from a very efficient low E window package, radiant barrier roof sheeting, lifetime roof shingles, 8 tons of zoned central air conditioning and heating along with a high efficient wood burning fireplace that is ducted to bring that heat to the master bedroom and 2 other bedrooms. Plenty of space to store your toys in the 1240 sq ft attached RV parking/8 car garage. Maintain a possible zero electric bill with the included 60 solar panels. No water bill with the 2 wells 20+ gal/min and a 5000 gallon water storage tank along with a backup 3500 gallon water tanks.