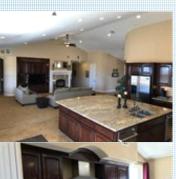

## PROPERTY FEATURES:

- ■Central A/C
- ➡High/Vaulted ceiling
- ■Tile floor
- ■Bonus/Rec room
- ■Breakfast nook
- ■Microwave
- ₽Attic
- Yard

- Central heat
- ■Walk-in closet
- Family room
- Office/Den
- Dishwasher
- ■Granite countertop
- ■Laundry area inside
- ■Jacuzzi/Whirlpool
- Fireplace
- Hardwood floor
- Living room
- ■Dining room
- ■Stove/Oven
- ■Stainless steel appliances
- ■Balcony, Deck, or Patio

## PROPERTY DESCRIPTION:

This 2 home property has incredible views of the Wrightwood mountains! Zoned Agricultural-5 acres that can be used to farm, have horses, or run cattle. The county of San Bernardino use for this zoning allows for a half acre pond to assist with irrigation. 10 acre feet of water is allowed to be used on this parcel. The opportunities really are endless! 3545 Woodard Rd. A and B, Phelan CA 92371 4455 sqft in main house. 1400 Sq Ft. in 2nd Hm. Beautiful, exotic granite countertops in kitchen and bathrooms. Oil-rubbed bronze trim throughout; JennAir stainless steel appliances included. This builder thought of everything for beauty, function, and entertainment. Enjoy this beautiful layout for entertaining quests or raising a family or just the peace and quiet that this property will afford you. Need more bedrooms? The office and gameroom can easily be two more bedrooms; closet areas are included. This home has everything from a very efficient low E window package, radiant barrier roof sheeting, lifetime roof shingles, 8 tons of zoned central air conditioning and heating along with a high efficient wood burning fireplace that is ducted to bring that heat to the master bedroom and 2 other bedrooms. Plenty of space to store your toys in the 1240 sq ft attached RV parking/8 car garage. Maintain a possible zero electric bill with the included 60 solar panels. No water bill with the 2 wells 20+ gal/min and a 5000 gallon water storage tank along with a backup 3500 gallon water tanks.