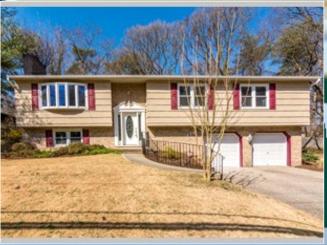

## PRICE REDUCED! RENOVATED - 176 McKinsey Road

176 McKinsey Road, Severna Park MD 21146

MLS:AA9886478 PRICE:\$525,000.00

| Bedrooms:  | 4     |
|------------|-------|
| ull Baths: | 3     |
| ot Size:   | 13651 |
| Sqft:      | 2618  |
|            |       |

## PROPERTY DESCRIPTION:

Interior shows beautifully! I had a broker's open. Feedback: Spacious interior w/large rooms and lots of storage for split foyer. Needs landscaping for curb appeal.Good work on renovation. Double closets in all bedrooms, double sinks in upper baths.Tax record for square footage not correct. Upper Level is 1674 sq ft; Lower Level is 944 Sq Feet.