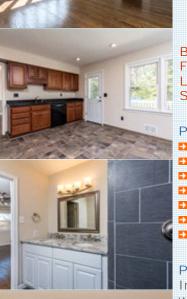

## PROPERTY FEATURES:

- Central A/C
  Hardwood floor
  Tile f
  Living room
  Dinin
  Refrigerator
  Stove
  Granite countertop
  Attic
  Washer
  Dryer
  Balcony, Deck, or Patio
  Yard
- Central heat
  Tile floor
  Dining room
  Stove/Oven
  Attic
  Dryer
  Yard

Fireplace
 Family room
 Dishwasher
 Microwave

- Basement
- ■Laundry area inside

## PROPERTY DESCRIPTION:

Interior shows beautifully! I had a broker's open. Feedback: Spacious interior w/large rooms and lots of storage for split foyer. Needs landscaping for curb appeal.Good work on renovation. Double closets in all bedrooms, double sinks in upper baths.Tax record for square footage not correct. Upper Level is 1674 sq ft; Lower Level is 944 Sq Feet.