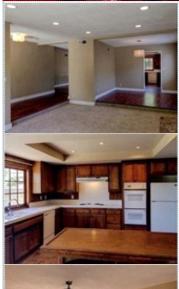

\$767000! Highly desirable 4 bedroom, 2 bath single family home in a family friendly neighborhood of Seal Beach. Spacious cul-de-sac home. Wood laminate flooring in the entry, hall, family room and dining room. Carpeting in sunken living room and in all four bedrooms. Formal dining room. Living room has recessed lighting, open floor plan