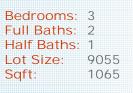

## Nice Corner Lot

7909 Royal Mint Place, Pasadena MD 21122

MLS:AA9929188 PRICE:\$280,000.00

Subdivision: Chesterfield

Year Built: 1981 HOA: Yes Parking: 4 Cars Floors: 2

## PROPERTY DESCRIPTION:

3 Bedroom split foyer in Chesterfield. Corner Lot with plenty of space. Fenced back yard with patio and storage shed. Lower level family room. Attached 2 car garage and driveway give plenty of parking space. Roof and Furnace are 5 years old. Home also contains an attic fan. 1 block to community amenities Pool, Tennis Courts, Playground. Convenient to Ft. Meade, Annapolis, D.C. and Baltimore