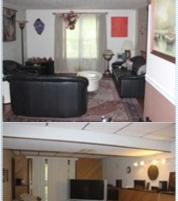

## PROPERTY FEATURES:

□Central A/C

■ Hardwood floor

Dining room

Stove/Oven

Dryer

■ Central heat

■ Family room

■ Dishwasher

■Microwave

■ Balcony, Deck, or Patio ■ Yard

■Walk-in closet

■Living room

Refrigerator

■Washer

■Attic Fan

## PROPERTY DESCRIPTION:

3 Bedroom split foyer in Chesterfield. Corner Lot with plenty of space. Fenced back yard with patio and storage shed. Lower level family room. Attached 2 car garage and driveway give plenty of parking space. Roof and Furnace are 5 years old. Home also contains an attic fan. 1 block to community amenities Pool, Tennis Courts, Playground. Convenient to Ft. Meade, Annapolis, D.C. and Baltimore