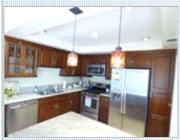

## PROPERTY FEATURES:

■ Central A/C

➡High/Vaulted ceiling

Living room ■ Microwave

■Jacuzzi/Whirlpool

■ Central heat

■ Hardwood floor Dishwasher

■ Granite countertop