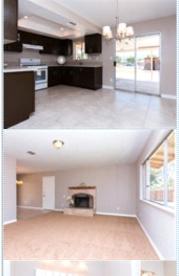

#### PROPERTY FEATURES:

- ■Central A/C
- ■Tile floor
- ■Stove/Oven
- ■Balcony, Deck, or Patio ■Yard
- Central heat
- Living room
- Granite countertop

- ➡ Fireplace
- Dishwasher
- ■Laundry area garage

Beautifully upgraded Open-Concept Kitchen displays, tiled flooring. Espresso cabinets w/modern hardware, modern square-edged granite counter-tops with stainless under-mount double bowl sink and brushed nickel pull-down faucet, inner soffit w/recessed lighting, and dining area displays chandelier and large glass sliding door leading to covered patio