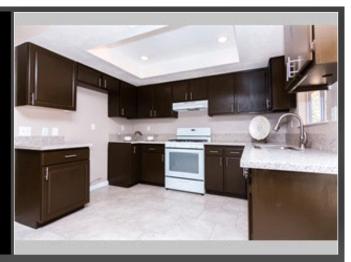

#### PROPERTY FEATURES:

- ■Central A/C
- ■Tile floor
- ■Stove/Oven
- ■Balcony, Deck, or Patio ■Yard
- Central heat
- Living room
- Granite countertop

- ➡ Fireplace
- Dishwasher
- ■Laundry area garage

Beautifully upgraded Open-Concept Kitchen displays, tiled flooring. Espresso cabinets w/modern hardware, modern square-edged granite counter-tops with stainless under-mount double bowl sink and brushed nickel pull-down faucet, inner soffit w/recessed lighting, and dining area displays chandelier and large glass sliding door leading to covered patio