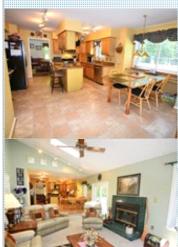

## PROPERTY FEATURES:

- ■Central A/C
- ➡High/Vaulted ceiling
- ■Family room
- Office/Den
- Dishwasher
- ■Microwave
- ■Attic
- Dryer
- ■Jacuzzi/Whirlpool

- ■Central heat
- ■Walk-in closet
- Living room
- Dining room
- Refrigerator
- ■Granite countertop
- Basement
- ■Balcony, Deck, or Patio ■Yard
- ➡ Fireplace
- Hardwood floor
- ■Bonus/Rec room
- ■Breakfast nook
- ■Stove/Oven
- Stainless steel appliances
- ■Washer

- Maple Cabinets
- ■Convection oven & microwave
- Main level office
- ■Wood burning Fireplace
- ■Garden bath whirlpool tub
- ■Huge composite deck in rear

## PROPERTY DESCRIPTION:

This custom brick front colonial with full front porch and 2-car side entry garage has an amazing back yard that backs to trees. Formal living and dining, den, gourmet kitchen, and family room with FP and vaulted ceilings. Master suite with sitting area, walk-in closet and garden bath with whirlpool tub for relaxing. Large bdrs and finished bsmt.