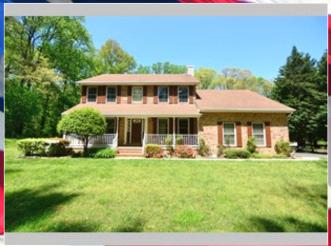

## Brick front with 2-car side entry garage

2018 Martins Grant Ct, Crownsville MD 21032

MLS: AA9931153 PRICE: \$645,000.00

Bedrooms: 4 Subdivision: Martins Grant

Full Baths: 3 Year Built: 1993 Half Baths: 1 Lot Size: 87555 Parking: 4 Cars Sqft: 3258 Floors: 3

2 Acre lot backs to woods

- Zoned HVAC
- □Center Island in kitchen □Stainless appliances
- ■2-car side entry garage ■Brick front
- ■Formal living and dining ■Family rm vaulted
- - ceiling
- ■Skylights
- ■Master bedroom sitting rm
- □Finished basement rec □Full bath 4th bdr in bsmt
- ■Playset to convey

## PROPERTY DESCRIPTION:

This custom brick front colonial with full front porch and 2-car side entry garage has an amazing back yard that backs to trees. Formal living and dining, den, gourmet kitchen, and family room with FP and vaulted ceilings. Master suite with sitting area, walk-in closet and garden bath with whirlpool tub for relaxing. Large bdrs and finished bsmt.