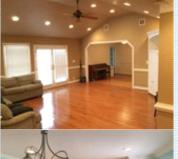

## PROPERTY DESCRIPTION:

Beautiful 3300 sq. ft. Brick ranch in the heart of Great Bridge. 6 BR,4.5 Bath. Remodeled and updated throughout. Gorgeous refinished hardwood floors, New roof, carpet, paint ceramic tile, landscaping , newer ss appliances, granite, windows and cabinets . Well established and quiet neighborhood. Too many features and updates to list. Show this one first.