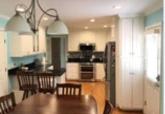

## PROPERTY DESCRIPTION:

Beautiful 3300 sq. ft. Brick ranch in the heart of Great Bridge. 6 BR,4.5 Bath. Remodeled and updated throughout. Gorgeous refinished hardwood floors, New roof, carpet, paint ceramic tile, landscaping , newer ss appliances, granite, windows and cabinets . Well established and quiet neighborhood. Too many features and updates to list. Show this one first.