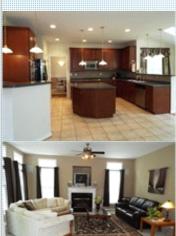

## OTHER FEATURES:

- ■Two story foyer
- ■Wood floors / ceramic
  ■French doors
- □Custom cherry cabinets □Slide-out cabinet
- ■Stainless appliances
- ■Family Room w/surround ■Master suite w/sitting sound
- ■Large rear deck
- tile
- drawers ■Tiled backsplash
- ■Attic storage

area

- ■Landscaping & irrigation ■Gas cooking
- ■Great neighborhood / schools
- ■Large wooded lot

- Decor corian counters
- Morning room
- Bedrooms w/double closets
- ■Paved driveway, 2 car garage
- ■Brushed nickel ceiling fans

## PROPERTY DESCRIPTION:

Stunning 4 Bedroom 2 Car Garage with Huge Up Graded Kitchen Light and Bright. Luxury Master Suite. Park Like Setting. In the center of Cul De Sac. Home has all the wow factor and a wooded Back yard. That continues beyond Cleared area. Large Morning Style Room and Lovely 2nd floor Landing that opens to 4 Bedrooms. Luxury Large Master 2 Fl Baths.