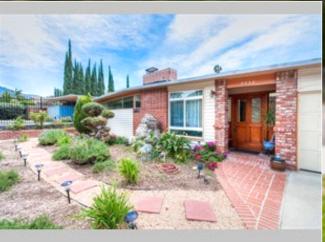

## Seller leaving State

Move in Ready

8538 Wentworth St., SunaInd CA 91040

MLS:17-225090

PRICE:\$699,000.00

Bedrooms: 3 Year Built: 1955 Parking: 2 Cars Floors: 1 Full Baths: 2 Lot Size: 8527 Sqft: 1924

■ Central A/C

## PROPERTY DESCRIPTION:

First time on the market in 25-years. On the Northern end of Sunland this home offers unobstructed views of the mountains. Additionally, this clean & inviting home has excellent flow with entertaining features through out including a kidney shaped pool & elevated attached spa, rock walls, built in bar b que island and a separate pool house!