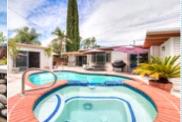

■Laundry area - inside

Yard

➡ Fireplace

■Family room

Dining room

■Laundry area - garage

■Swimming pool

## OTHER FEATURES:

□newer Pool and Spa

■room for RV

■Pool house

■2-car garage

## PROPERTY DESCRIPTION:

First time on the market in 25-years. On the Northern end of Sunland this home offers unobstructed views of the mountains. Additionally, this clean & inviting home has excellent flow with entertaining features through out including a kidney shaped pool & elevated attached spa, rock walls, built in bar b que island and a separate pool house!