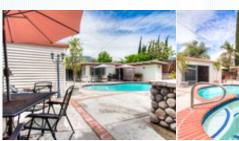

■Laundry area - inside

Yard

➡ Fireplace

■Family room

Dining room

■Laundry area - garage

■Swimming pool

## OTHER FEATURES:

□newer Pool and Spa

■room for RV

■Pool house

■2-car garage

## PROPERTY DESCRIPTION:

First time on the market in 25-years. On the Northern end of Sunland this home offers unobstructed views of the mountains. Additionally, this clean & inviting home has excellent flow with entertaining features through out including a kidney shaped pool & elevated attached spa, rock walls, built in bar b que island and a separate pool house!