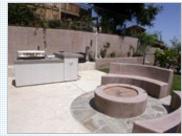

## PROPERTY FEATURES:

- Central A/C
- High/Vaulted ceiling
- Dining room
- Stove/Oven
- Laundry area garage
- Central heat
- Walk-in closet
- Breakfast nook
- Granite countertop
- Yard

- Fireplace
- Living room
- Dishwasher
- Stainless steel appliances