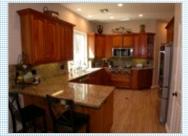

## PROPERTY FEATURES:

- Central A/C
- High/Vaulted ceiling
- Dining room
- Stove/Oven
- Laundry area garage
- Central heat
- Walk-in closet
- Breakfast nook
- Granite countertop
- Yard

- Fireplace
- Living room
- Dishwasher
- Stainless steel appliances