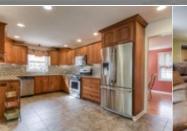

Tile floor

Office/Den

Refrigerator

■ Stainless steel appliances

Washer

■ Balcony, Deck, or Patio

## PROPERTY DESCRIPTION:

Welcome home to this updated Custom Colonial with an Open Floor Plan with Old Style Charm. Generously renovated in 2002 with a new addition includes an eat-in kitchen with custom cabinets, granite counter & stainless steel appliances. Large family room, powder room on the first floor and a large mudroom. Walk to parks, schools and train to NYC.