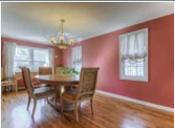

Central heat

Hardwood floor

Living room

Dishwasher

Granite countertop

Basement

Laundry area - inside

Fireplace

## PROPERTY DESCRIPTION:

Welcome home to this updated Custom Colonial with an Open Floor Plan with Old Style Charm. Generously renovated in 2002 with a new addition includes an eat-in kitchen with custom cabinets, granite counter & stainless steel appliances. Large family room, powder room on the first floor and a large mudroom. Walk to parks, schools and train to NYC.