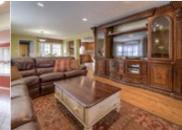

## PROPERTY DESCRIPTION:

Welcome home to this updated Custom Colonial with an Open Floor Plan with Old Style Charm. Generously renovated in 2002 with a new addition includes an eat-in kitchen with custom cabinets, granite counter & stainless steel appliances. Large family room, powder room on the first floor and a large mudroom. Walk to parks, schools and train to NYC.