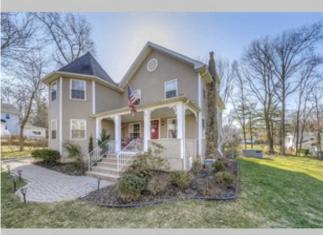

## Open House - Sunday - May 7th 1pm - 4pm

Wonderful Custom Home with Open Floor Plan

14 Rogers PI, Berkeley Heights NJ 07922

MLS:3384241 PRICE:\$824,000.00

Bedrooms: Year Built:

1927

Sqft: 3100 Full Baths:

## PROPERTY DESCRIPTION:

Welcome home to this updated Custom Colonial with an Open Floor Plan with Old Style Charm. Generously renovated in 2002 with a new addition includes an eat-in kitchen with custom cabinets, granite counter & stainless steel appliances. Large family room, powder room on the first floor and a large mudroom. Walk to parks, schools and train to NYC.