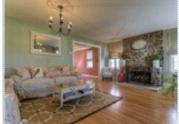

Central heat

Hardwood floor

Living room

Dishwasher

Granite countertop

Basement

Laundry area - inside

Fireplace

## PROPERTY DESCRIPTION:

Welcome home to this updated Custom Colonial with an Open Floor Plan with Old Style Charm. Generously renovated in 2002 with a new addition includes an eat-in kitchen with custom cabinets, granite counter & stainless steel appliances. Large family room, powder room on the first floor and a large mudroom. Walk to parks, schools and train to NYC.