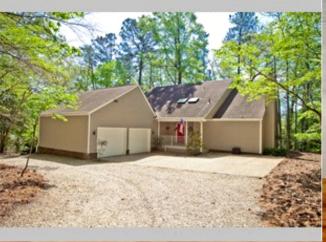

## PROPERTY DESCRIPTION:

Cypress exterior Contemporary on 5+ acres w/pier & floating dock, creek goes to Pagan River. Mullti-level deck w/hot tub, 26' screened room w/double sided fireplace to LR, detached 2-car garage has 24'x24' office w/bath & efficiency kit, built-in surround sound w/TV, home office in loft, 700 sq.ft. basement. Interior renovated '12, new roof '03.