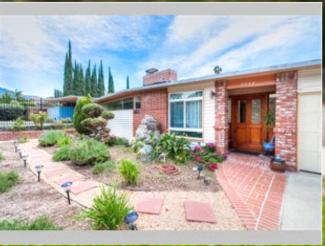

## First time on market in 25-years

Move in Ready

8538 Wentworth St., SunaInd CA 91040

MLS:17-225090

PRICE:\$699,000.00

Full Baths: 2

Bedrooms: 3 Year Built: 1955 Parking: 2 Cars Floors: 1

55 Lot Size: 8527 Pars Sqft: 1924

## PROPERTY DESCRIPTION:

First time on the market in 25-years. On the Northern end of Sunland this home offers unobstructed views of the mountains. Additionally, this clean & inviting home has excellent flow with entertaining features through out including a kidney shaped pool & elevated attached spa, rock walls, built in bar b que island and a separate pool house!