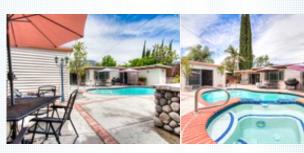

## OTHER FEATURES:

□newer Pool and Spa

■room for RV

■Pool house

■2-car garage

## PROPERTY DESCRIPTION:

First time on the market in 25-years. On the Northern end of Sunland this home offers unobstructed views of the mountains. Additionally, this clean & inviting home has excellent flow with entertaining features through out including a kidney shaped pool & elevated attached spa, rock walls, built in bar b que island and a separate pool house!