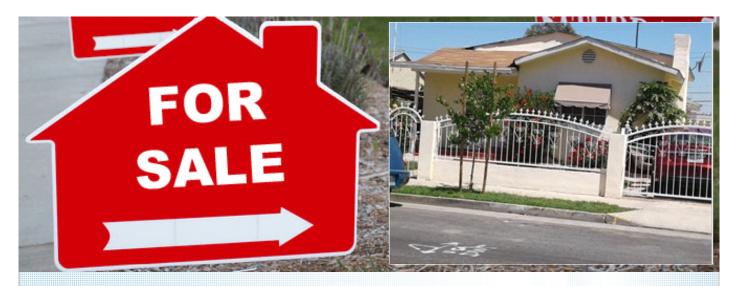

Duplex for Sale Best Investment Property

5623 Blackwelder St., Los Angeles CA 90016

MLS:17-226230 PRICE:\$749,000.00

Full Baths: 2 Lot Size: 4797

1493

Saft:

| Bedrooms:   | 4      |
|-------------|--------|
| Year Built: | 1938   |
| Parking:    | 2 Cars |
| Floors:     | 1      |

## PROPERTY DESCRIPTION:

Looking for a great long-term investment property, then look no further. Low Maintenance and Great location. This Duplex is located in the West Adams District. Both units are 2 bedrooms each, Front unit has 2 baths and back unit has 1 bath. Well maintained with ample parking on-site, 2 car detached garage. Nicely upgraded units. Newer exterior pain