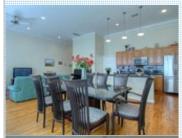

## PROPERTY DESCRIPTION:

Gated community; original owner; high ceilings; recessed lighting; granite counters throughout; recent paint; open concept; great windows for natural lighting; ; stainless steel appliances; large master; split plan; 3rd floor flex room w/full bath which could serve as additional bedroom; gas stove; ceiling fans and more!