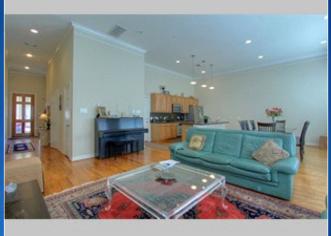

## PROPERTY DESCRIPTION:

Gated community; original owner; high ceilings; recessed lighting; granite counters throughout; recent paint; open concept; great windows for natural lighting; ; stainless steel appliances; large master; split plan; 3rd floor flex room w/full bath which could serve as additional bedroom; gas stove; ceiling fans and more!