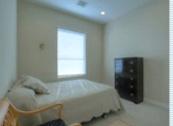

## PROPERTY DESCRIPTION:

Gated community; original owner; high ceilings; recessed lighting; granite counters throughout; recent paint; open concept; great windows for natural lighting; ; stainless steel appliances; large master; split plan; 3rd floor flex room w/full bath which could serve as additional bedroom; gas stove; ceiling fans and more!