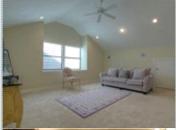

## PROPERTY DESCRIPTION:

Gated community; original owner; high ceilings; recessed lighting; granite counters throughout; recent paint; open concept; great windows for natural lighting; ; stainless steel appliances; large master; split plan; 3rd floor flex room w/full bath which could serve as additional bedroom; gas stove; ceiling fans and more!