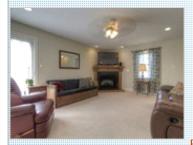

> ■Fireplace ■ Family room Dishwasher ■Granite countertop

## PROPERTY DESCRIPTION:

A 4 bedroom home that is better than new! Formal Living room & Dining room, Galley kitchen, with granite counter tops, is overlooking a cozy family room with electric fireplace. The rear staircase takes you up to 4 good size bedrooms. The master has a walkin closet and a large ensuite with tile. The utility room is just down the hall next to the o