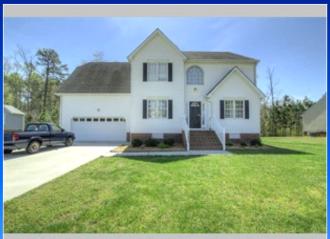

## **4 BR Newer Home in Chester** 2200 SqFt with 2 Car Attached Garage

14501 Sulphur Springs Ter, Chester VA 23836

MLS:1711655 PRICE:\$259,950.00

| 4      |
|--------|
| 2      |
| Yes    |
| 4 Cars |
| 2      |
|        |

## PROPERTY DESCRIPTION:

A 4 bedroom home that is better than new! Formal Living room & Dining room, Galley kitchen, with granite counter tops, is overlooking a cozy family room with electric fireplace. The rear staircase takes you up to 4 good size bedrooms. The master has a walkin closet and a large ensuite with tile. The utility room is just down the hall next to the o