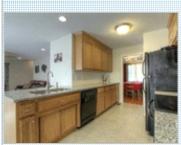

> ■Fireplace ■ Family room Dishwasher ■Granite countertop

## PROPERTY DESCRIPTION:

A 4 bedroom home that is better than new! Formal Living room & Dining room, Galley kitchen, with granite counter tops, is overlooking a cozy family room with electric fireplace. The rear staircase takes you up to 4 good size bedrooms. The master has a walkin closet and a large ensuite with tile. The utility room is just down the hall next to the o