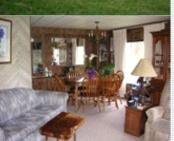

## PROPERTY FEATURES:

□Central heat

■ Living room

■Refrigerator

■Stove/Oven ■Yard ■Laundry area - inside

■Balcony, Deck, or Patio