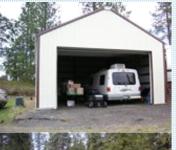

## PROPERTY DESCRIPTION:

Country living on a very private almost 10 acres. Watch the wildlife by the creek and pond running through the back of the property. Close to Spokane, Airway Heights and FAFB! 1979 Skyline manufactured home, 3BD/2BA &1567 sq/ft. Forced air furnace with heat pump & central A/C. New composite roof in 2015. Two car garage with insulated workshop.