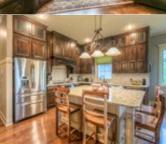

■ Family room

■Stove/Oven

■ Hardwood floor ■ Living room ■ Dining room ■Breakfast nook

■Microwave

➡ Fireplace

■Stainless steel appliances Laundry area - inside

Stunning Estes home boasts of custom woodwork, breathtaking 2 story great room w/fireplace,gourmet kitchen w/oversized pantry,large island & wine cooler. Enjoy hardwood floors & 10' ceilings throughout the main floor.Bonus main level office plus spacious mud room w/work area. Master Suite is spalike w/coffee bar, bev frig, & granite counters. Bedrooms offer private baths & walk-in closets. Outdoor space is superb w/covered lanai,fireplace & stamped concrete & spacious tree lined yard. Basement features storm shelter