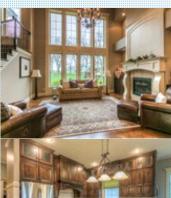

■ Family room

■Stove/Oven

■ Hardwood floor ■ Living room ■ Dining room ■Breakfast nook

■Microwave

➡ Fireplace

■Stainless steel appliances Laundry area - inside

Stunning Estes home boasts of custom woodwork, breathtaking 2 story great room w/fireplace,gourmet kitchen w/oversized pantry,large island & wine cooler. Enjoy hardwood floors & 10' ceilings throughout the main floor.Bonus main level office plus spacious mud room w/work area. Master Suite is spalike w/coffee bar, bev frig, & granite counters. Bedrooms offer private baths & walk-in closets. Outdoor space is superb w/covered lanai,fireplace & stamped concrete & spacious tree lined yard. Basement features storm shelter