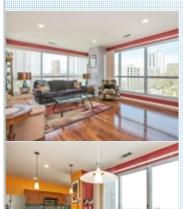

## Wrap around windows of City and Lake

Georgeous Kitchen

1522 N Prospect Ave #503, Milwaukee WI 53202

MLS:1524306 PRICE:\$399,900.00

Subdivision: 1522 On the Lake

Year Built: 2003 Lot Size: Common 1,826 Sqft:

## PROPERTY DESCRIPTION:

Check out Video in Photo Section Your private oasis in the city! Enjoy romantic city nights & lake views. Quality has been the first consideration in this beautifully decorated NW corner unit. LR w/ wrap around windows. Gourmet KIT w/Italian cabinets, granite countertops & crushed glass tile backsplash. Gorgeous master suite w/2 WIC's. Amenities include concierge, party room, fitness center, lakeside terrace, in-unit laundry, balcony, heated underground parking & pets welcome.