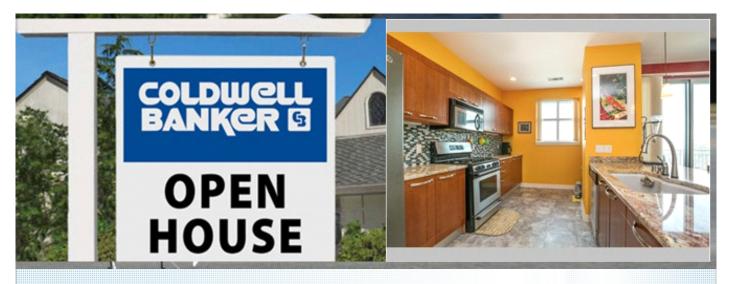

## Wrap around windows of City and Lake

Georgeous Kitchen

1522 N Prospect Ave #503, Milwaukee WI 53202

MLS:1524306 PRICE:\$399,900.00

Subdivision: 1522 On the Lake

Year Built: 2003 Lot Size: Common 1,826 Sqft:

## PROPERTY DESCRIPTION:

Check out Video in Photo Section Your private oasis in the city! Enjoy romantic city nights & lake views. Quality has been the first consideration in this beautifully decorated NW corner unit. LR w/ wrap around windows. Gourmet KIT w/Italian cabinets, granite countertops & crushed glass tile backsplash. Gorgeous master suite w/2 WIC's. Amenities include concierge, party room, fitness center, lakeside terrace, in-unit laundry, balcony, heated underground parking & pets welcome.