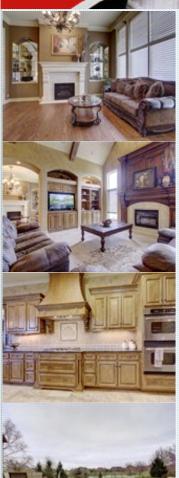

## LUXURY ABOUNDS IN THIS STUNNING ESTATE

16305 MELROSE ST, Overland Park KS 66221

MLS:2038545 PRICE:\$1,050,000.00

Bedrooms: 5 Subdivision: MILLS CROSSING

Full Baths: 4 Year Built: 2006 Half Baths: 1 HOA: 1400

## PROPERTY FEATURES:

- ■Central A/C
- ➡High/Vaulted ceiling
- ■Tile floor
- ■Bonus/Rec room
- ■Breakfast nook
- ■Stove/Oven
- ■Stainless steel appliances
  ■Basement
- ■Balcony, Deck, or Patio
- ■Central heat
- Walk-in closet
- Family room
- Office/Den
- Dishwasher
- Microwave
- Yard

- ➡ Fireplace
- Hardwood floor
- Living room
- Dining room
- Refrigerator
- ■Granite countertop
- ■Laundry area inside

## PROPERTY DESCRIPTION:

"PERFECT 10" ONE-OF-A-KIND PROPERTY NESTLED ON OVER HALF AN ACRE LOT. BACKING TO A STOCKED POND, THIS FORMER MODEL IS SURE TO IMPRESS. GOURMET CHEFS KITCHEN, OVERSIZED ISLAND, CUSTOM FLOORING, LIGHTING & HARDWARE. PHENOMENAL VAULTED HEARTH ROOM OPENING TO THE OUTSIDE. DYNAMITE COVERED DECK COMPLETE WITH FIREPLACE, FLAGSTONE PATIO AND FIRE PIT.