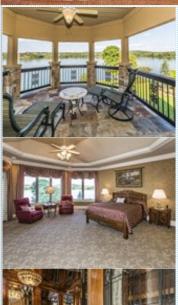

PROPERTY FEATURES:

□Fireplace □ High/Vaulted ceiling □ Hardwood floor □ Family room □ Office/Den

□Dining room □Basement

## PROPERTY DESCRIPTION:

BROKERS OPEN Friday April 28th 1-4PM. Lakefront, Main Channel, Deep Water!! Views to die for! Top of the line boat dock. Elegant yet comfortable Home. Stone & Brick Construction. Geothermal Heat. Pella Windows. Subzero & Thermador Appliances. Magnificent Elevator. Best-of-the-Best Quality. Come see this gorgeous Lakefront Tellico Village Home!