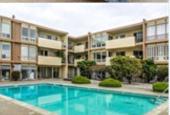

Sqft: 871

■Tile floor

■Stove/Oven

□Jacuzzi/Whirlpool

Dishwasher

■ Refrigerator

■ Balcony, Deck, or Patio ■ Swimming pool

## PROPERTY DESCRIPTION:

Sophisticated, light-filled, spacious condo, open floor plan. Living room and both bedrooms access balcony with view of community pool and partial view of the Bay. Updated kitchen and bathrooms. Just steps away from the beach, walking distance to shopping, and convenient to public transportation to SF or Oakland China town.