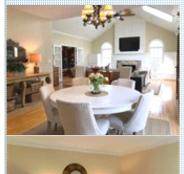

Live in one of the prettiest and most desirable neighborhoods in Long Valley This two story, Center Hall Colonial is spacious and filled with natural sunlight! Ideally situated on a 1 + acre corner lot, with a very private back yard that includes a heated In ground Gunite pool and large entertaining size deck. Features include an open concept kitchen /family room with lots of windows and a french door to the deck. Extensive family room renovation is right out of a magazine with a custom stone gas fireplace, built ins, a vaulted beadboard ceiling and skylight. French doors from the F/R lead to a bright office/playroom. The Lower level includes a custom built in wet bar, 2 refrigerators, beer /soda cooler, microwave and a dishwasher. Plus a guest suite with Full bath!