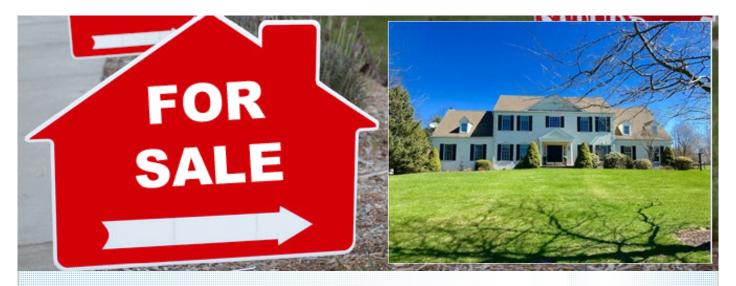

## New to the Market

7 Salisbury Lane, Long Valley NJ 07853

MLS:3377003 PRICE:\$714,900.00

Full Baths: 3 Half Baths: 1 3998 Sqft:

- ■Central A/C
- ➡High/Vaulted ceiling
- ■Tile floor
- ■Bonus/Rec room
- Dishwasher
- ■Microwave
- ■Basement
- □Laundry area inside
- ■Swimming pool

Live in one of the prettiest and most desirable neighborhoods in Long Valley This two story, Center Hall Colonial is spacious and filled with natural sunlight! Ideally situated on a 1 + acre corner lot, with a very private back yard that includes a heated In ground Gunite pool and large entertaining size deck. Features include an open concept kitchen /family room with lots of windows and a french door to the deck. Extensive family room renovation is right out of a magazine with a custom stone gas fireplace, built ins, a vaulted beadboard ceiling and skylight. French doors from the F/R lead to a bright office/playroom. The Lower level includes a custom built in wet bar, 2 refrigerators, beer /soda cooler, microwave and a dishwasher. Plus a guest suite with Full bath!