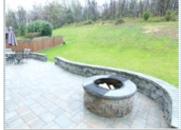

## PROPERTY DESCRIPTION:

Old Waterford Knoll location ~ .37 lot backing to woods ~walk to Historic Downtown, Ida Lee and library. Beautiful 4/4 with finished basement and over 3400 sq ft. You will love the updated kitchen/flagstone deck/bonus rooms/laundry on bedroom level - MOTIVATED Sellers - feel free to stop by and/or send your buyers.