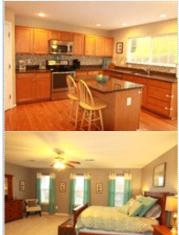

## PROPERTY DESCRIPTION:

Old Waterford Knoll location ~ .37 lot backing to woods ~walk to Historic Downtown, Ida Lee and library. Beautiful 4/4 with finished basement and over 3400 sq ft. You will love the updated kitchen/flagstone deck/bonus rooms/laundry on bedroom level - MOTIVATED Sellers - feel free to stop by and/or send your buyers.